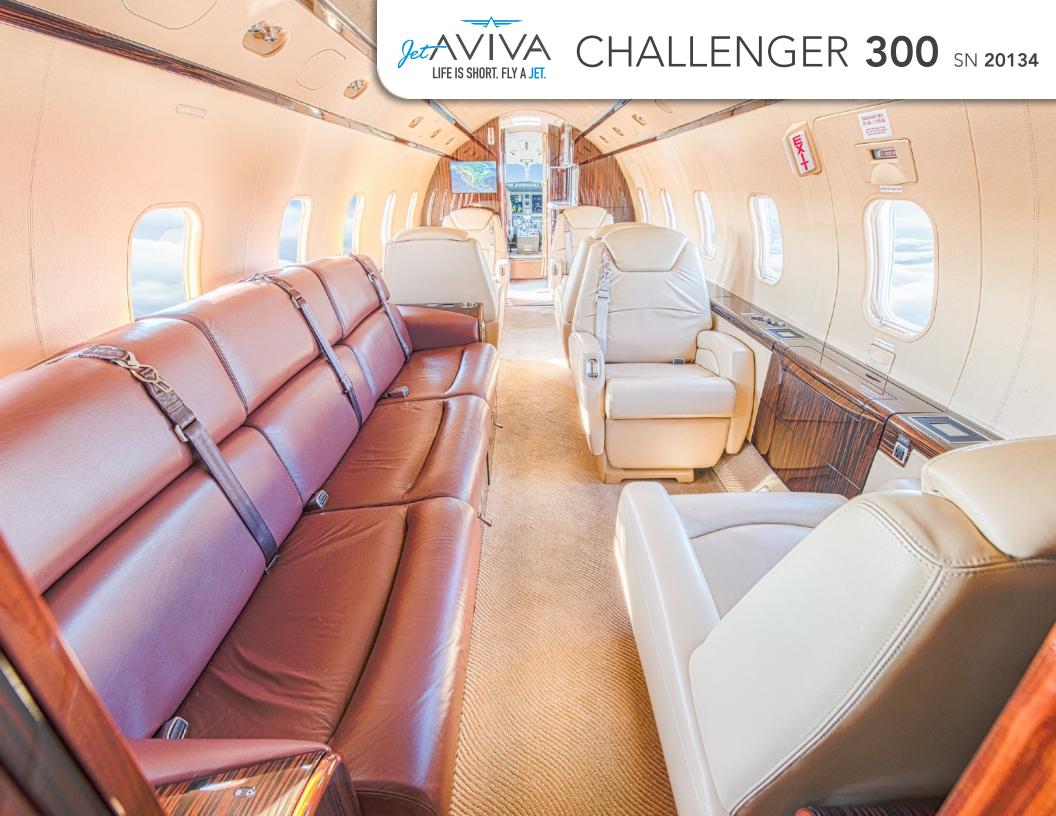

## **INTERIOR & CABIN:**

Nine (9) Passenger Executive Configuration
Forward Four Place Club / Aft 3 place Divan
Beige Leather Seats and Burgundy Leather Divan
Beige suede headliner / Side Panels
High Gloss Woodwork Throughout
Forward Galley
Fully Enclosed Lavatory with Vanity and Sink
Dual Executive Writing Tables
Lufthansa NICE Cabin Control System