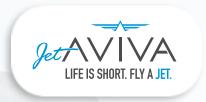

# CHALLENGER 300

SN 20134

YEAR & MODEL: 2006 CHALLENGER 300 AIRFRAME TT: 2,440 SNEW

REGISTRATION: N609LS LOCATION: KANSAS, USA

#### **EXTERIOR & PAINT:**

Overall white over Dark Blue with Dark Blue Accent Stripes