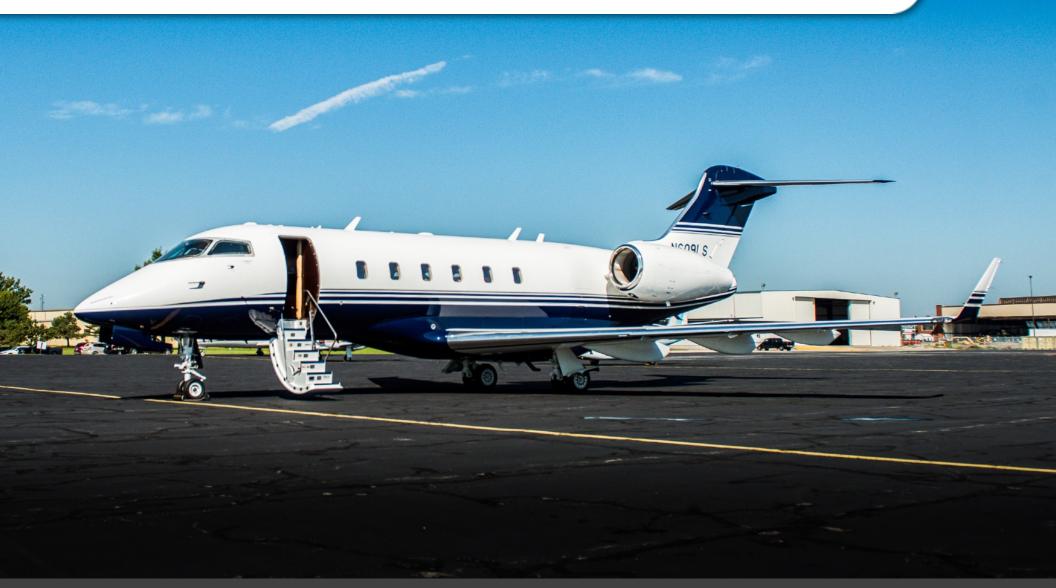

# CHALLENGER 300

SN 20134

YEAR & MODEL: 2006 CHALLENGER 300 AIRFRAME TT: 2,440 SNEW

REGISTRATION: N609LS LOCATION: KANSAS, USA

#### **EXTERIOR & PAINT:**

Overall white over Dark Blue with Dark Blue Accent Stripes