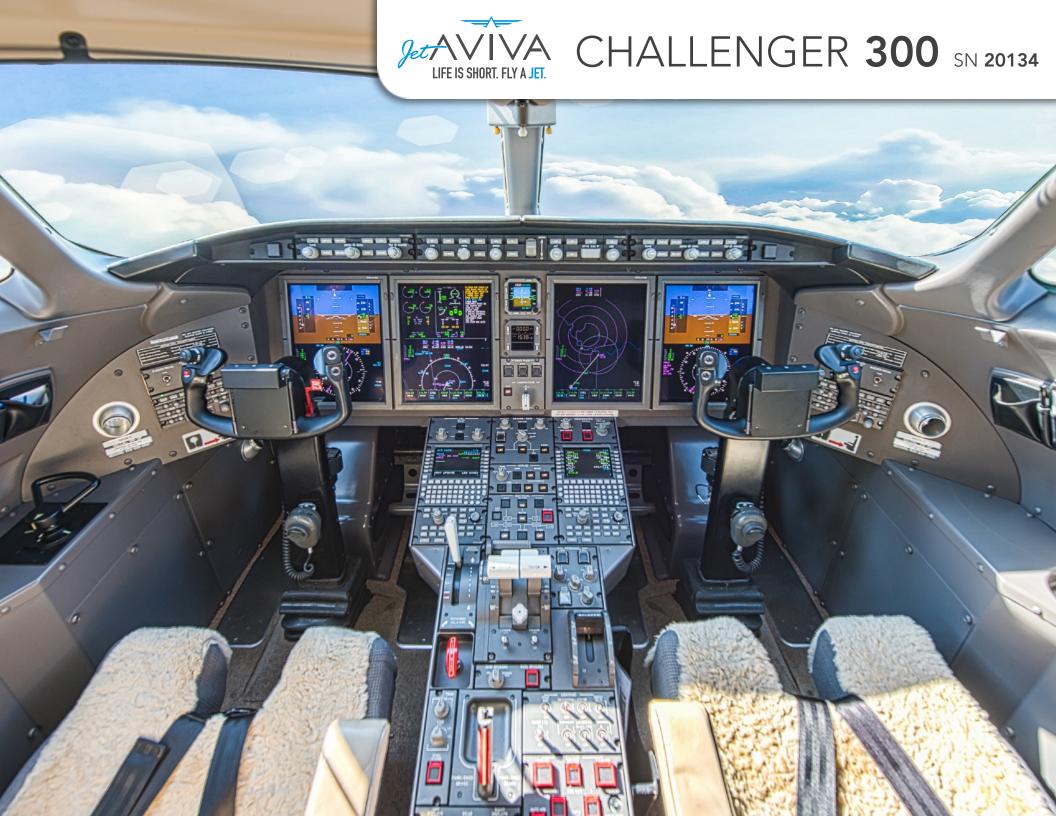

### **AVIONICS:**

Pro-Line 21 ADVANCED Avionics Upgrade
Dual FMS/GPS

HF Radio w/ SELCAL

Dual VHF-4000 COMs

Dual NAV-4000 NAVs

Dual TDR-94D Transponders
TTR-4000 TCAS-II

**TAWS** 

**Dual DME** 

Dual AHC-3000 Attitude Heading Computer

DBU-5000 Data Loader

Dual HF-9000 HF Radio

3rd Comm Radio