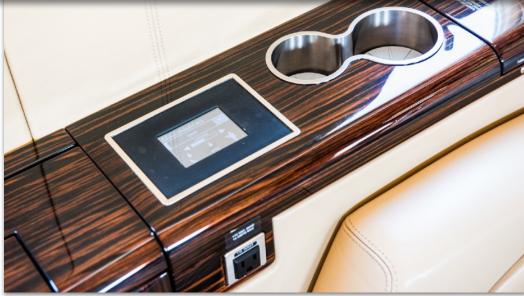

### **ADDITIONAL FEATURES:**

ADS-B Out c/w
ATG-5000 High Speed Internet
Touchscreen Cabin Mgmt System
Dual 20" Cabin LCD monitors
Dual DVD/CD players
Dual MAPCO Hot Liquid Containers
Coffee Maker
110v AC outlets
Lufthansa NICE Cabin Control System

## **INTERIOR & CABIN:**

Nine (9) Passenger Executive Configuration
Forward Four Place Club / Aft 3 place Divan
Beige Leather Seats and Burgundy Leather Divan
Beige suede headliner / Side Panels
High Gloss Woodwork Throughout
Forward Galley
Fully Enclosed Lavatory with Vanity and Sink
Dual Executive Writing Tables
Lufthansa NICE Cabin Control System