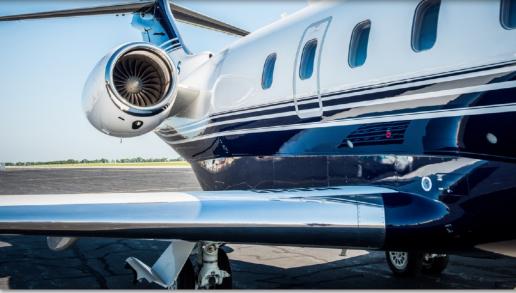

#### **EXTERIOR & PAINT:**

Overall white over Dark Blue with Dark Blue Accent Stripes

#### **ENGINES:**

Honeywell AS-908-1-1A Turbofan Engines 2,440 / 2,440 TT SNEW Enrolled on MSP