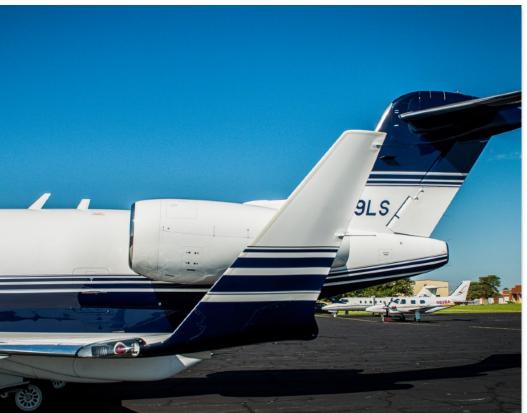

#### **EXTERIOR & PAINT:**

Overall white over Dark Blue with Dark Blue Accent Stripes