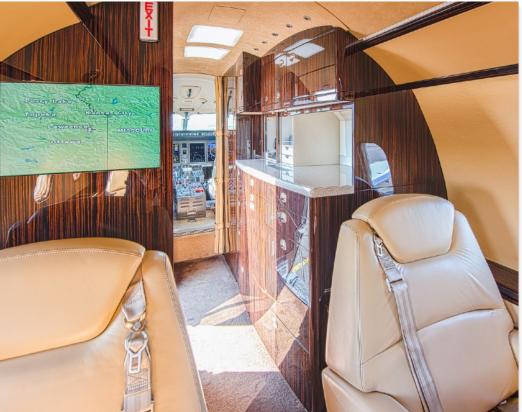

## **INTERIOR & CABIN:**

Nine (9) Passenger Executive Configuration
Forward Four Place Club / Aft 3 place Divan
Beige Leather Seats and Burgundy Leather Divan
Beige suede headliner / Side Panels
High Gloss Woodwork Throughout
Forward Galley
Fully Enclosed Lavatory with Vanity and Sink
Dual Executive Writing Tables
Lufthansa NICE Cabin Control System

### **ADDITIONAL FEATURES:**

ADS-B Out c/w
ATG-5000 High Speed Internet
Touchscreen Cabin Mgmt System
Dual 20" Cabin LCD monitors
Dual DVD/CD players
Dual MAPCO Hot Liquid Containers
Coffee Maker
110v AC outlets
Lufthansa NICE Cabin Control System