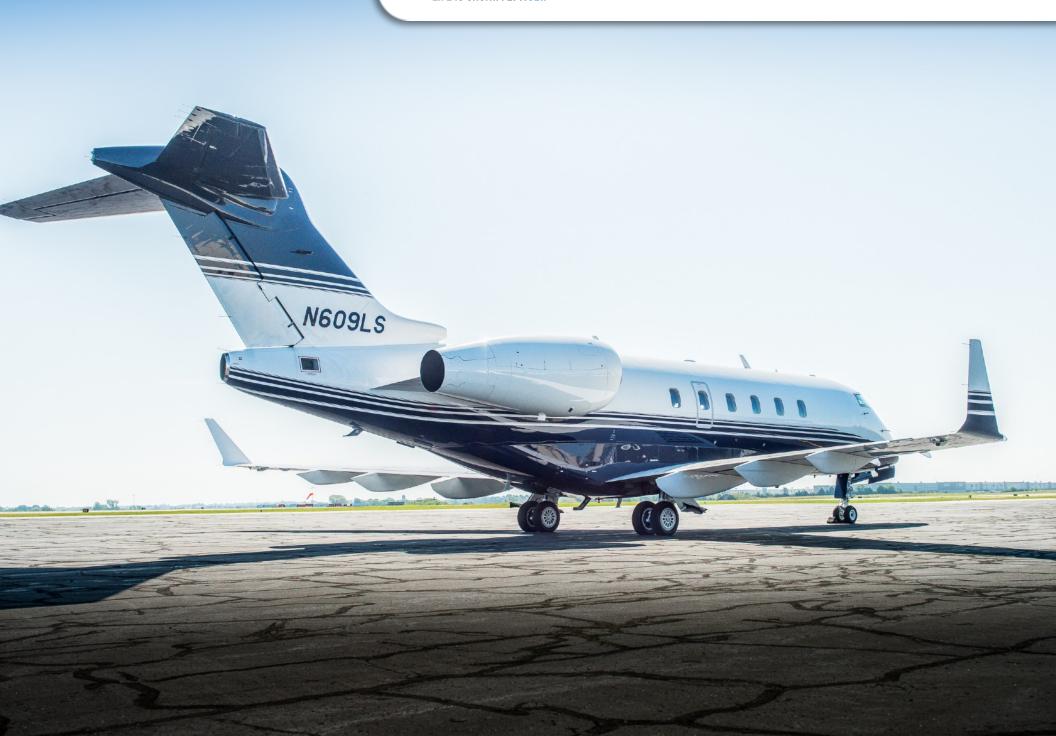

# CHALLENGER 300

SN 20134

YEAR & MODEL: 2006 CHALLENGER 300 AIRFRAME TT: 2,440 SNEW

REGISTRATION: N609LS LOCATION: KANSAS, USA

#### **EXTERIOR & PAINT:**

Overall white over Dark Blue with Dark Blue Accent Stripes