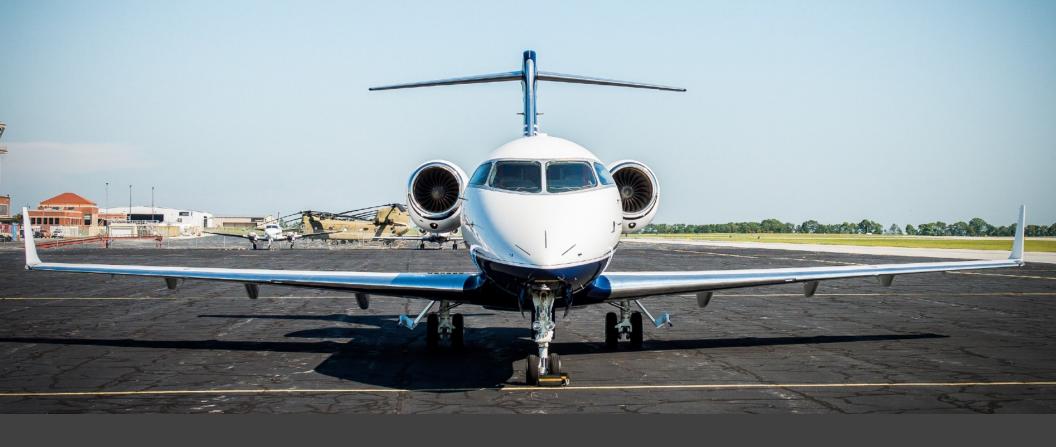

# CHALLENGER 300

SN 20134

YEAR & MODEL: 2006 CHALLENGER 300 AIRFRAME TT: 2,440 SNEW

REGISTRATION: N609LS LOCATION: KANSAS, USA

#### **EXTERIOR & PAINT:**

Overall white over Dark Blue with Dark Blue Accent Stripes