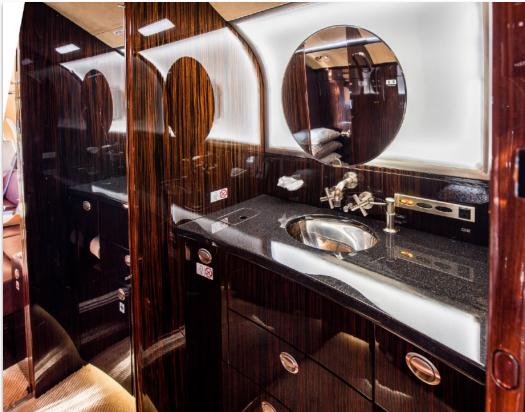

## **INTERIOR & CABIN:**

Nine (9) Passenger Executive Configuration
Forward Four Place Club / Aft 3 place Divan
Beige Leather Seats and Burgundy Leather Divan
Beige suede headliner / Side Panels
High Gloss Woodwork Throughout
Forward Galley
Fully Enclosed Lavatory with Vanity and Sink
Dual Executive Writing Tables
Lufthansa NICE Cabin Control System