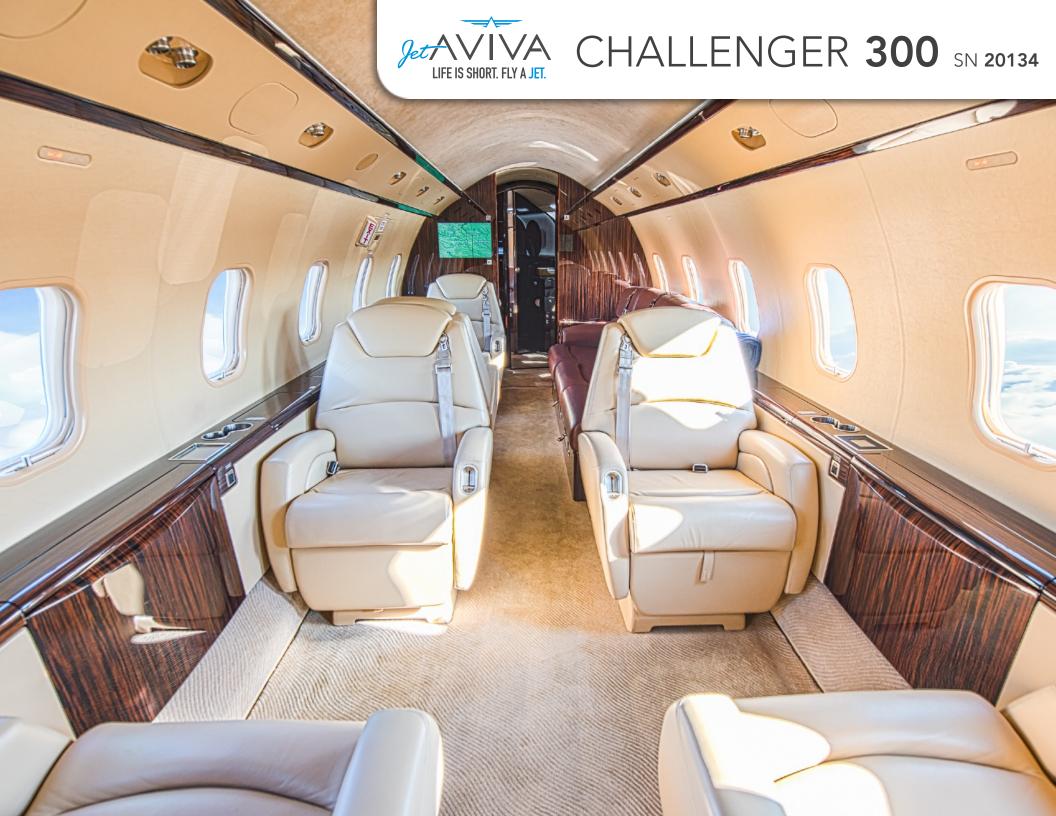

## **INTERIOR & CABIN:**

Nine (9) Passenger Executive Configuration
Forward Four Place Club / Aft 3 place Divan
Beige Leather Seats and Burgundy Leather Divan
Beige suede headliner / Side Panels
High Gloss Woodwork Throughout
Forward Galley
Fully Enclosed Lavatory with Vanity and Sink
Dual Executive Writing Tables
Lufthansa NICE Cabin Control System